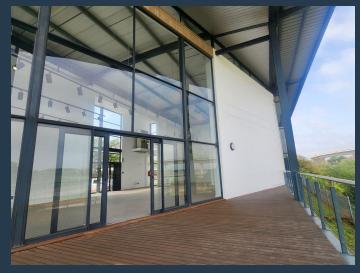

R8,300,000

www.spire.co.za

Approx 351sqm double volume office showroom section available for sale in a small commercial complex. The unit is the largest of 4 units in the complex, which is positioned having visibility on looking the freeway. The unit has stunning glass walls/facade facing the freeway. Has an upstairs directors' offices section or administration office. Mainly open plan space would suit a showroom operation or an open plan office. With Toilets and kitchenette on the ground floor, Plus a lovely 40sqm balcony for fresh air during lunch breaks. More than sufficient parking bays. Located off the very busy Meridian drive in Umhlanga, Close proximity to Mount Edgcomb and Cornubia. Easy access to freeway. Well, located to get to main freeways. Property...

## APPROX 351SQM COMMERCIAL SHOWROOM OFFICE SPACE FOR SALE IN UMHLANGA