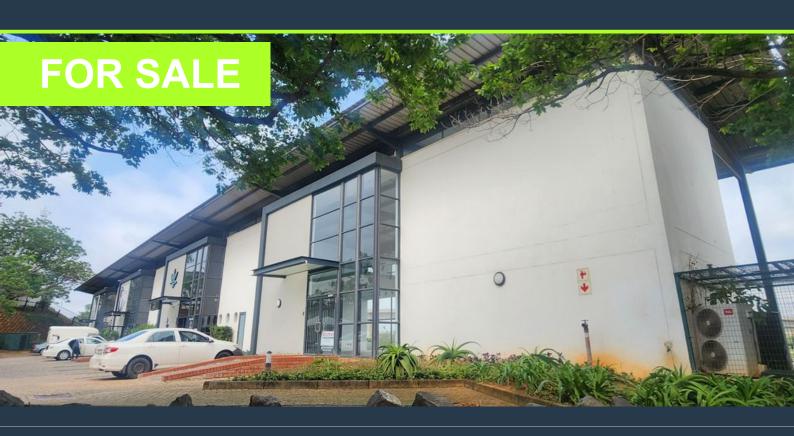

R8,300,000

www.spire.co.za

Approx 351sqm double volume office showroom section available for sale in a small commercial complex. The unit is the largest of 4 units in the complex, which is positioned having visibility on looking the freeway. The unit has stunning glass walls/facade facing the freeway. Has an upstairs directors' offices section or administration office. Mainly open plan space would suit a showroom operation or an open plan office. With Toilets and kitchenette on the ground floor, Plus a lovely 40sqm balcony for fresh air during lunch breaks. More than sufficient parking bays. Located off the very busy Meridian drive in Umhlanga, Close proximity to Mount Edgcomb and Cornubia. Easy access to freeway. Well, located to get to main freeways. Property...

## APPROX 351SQM COMMERCIAL SHOWROOM OFFICE SPACE FOR SALE IN UMHLANGA