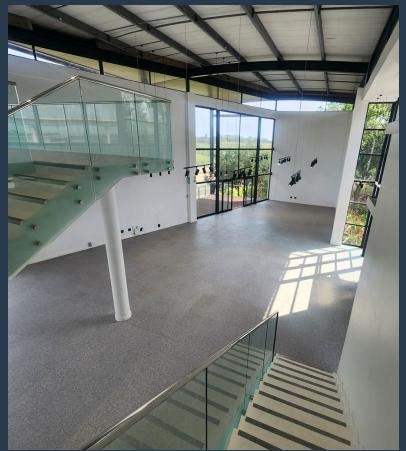

R8,300,000

www.spire.co.za

Approx 351sqm double volume office showroom section available for sale in a small commercial complex. The unit is the largest of 4 units in the complex, which is positioned having visibility on looking the freeway. The unit has stunning glass walls/facade facing the freeway. Has an upstairs directors' offices section or administration office. Mainly open plan space would suit a showroom operation or an open plan office. With Toilets and kitchenette on the ground floor, Plus a lovely 40sqm balcony for fresh air during lunch breaks. More than sufficient parking bays. Located off the very busy Meridian drive in Umhlanga, Close proximity to Mount Edgcomb and Cornubia. Easy access to freeway. Well, located to get to main freeways. Property...