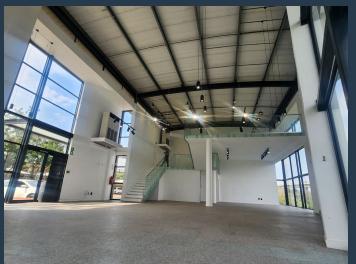

R8,300,000

www.spire.co.za

Approx 351sqm double volume office showroom section available for sale in a small commercial complex. The unit is the largest of 4 units in the complex, which is positioned having visibility on looking the freeway. The unit has stunning glass walls/facade facing the freeway. Has an upstairs directors' offices section or administration office. Mainly open plan space would suit a showroom operation or an open plan office. With Toilets and kitchenette on the ground floor, Plus a lovely 40sqm balcony for fresh air during lunch breaks. More than sufficient parking bays. Located off the very busy Meridian drive in Umhlanga, Close proximity to Mount Edgcomb and Cornubia. Easy access to freeway. Well, located to get to main freeways. Property...

## APPROX 351SQM COMMERCIAL SHOWROOM OFFICE SPACE FOR SALE IN UMHLANGA

#### **PROPERTY DETAILS**

 ▲ Security
 Yes
 ▲ Open Parking
 10.0
 ▲ Floor Size
 351m²

 ▲ Air Conditioning
 Yes
 ▲ Zoning
 Commercial