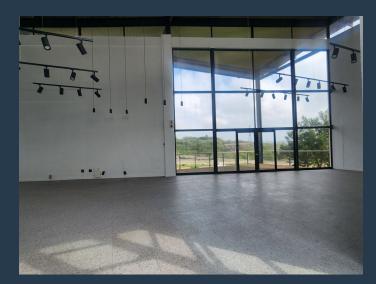

R8,300,000

www.spire.co.za

Approx 351sqm double volume office showroom section available for sale in a small commercial complex. The unit is the largest of 4 units in the complex, which is positioned having visibility on looking the freeway. The unit has stunning glass walls/facade facing the freeway. Has an upstairs directors' offices section or administration office. Mainly open plan space would suit a showroom operation or an open plan office. With Toilets and kitchenette on the ground floor, Plus a lovely 40sqm balcony for fresh air during lunch breaks. More than sufficient parking bays. Located off the very busy Meridian drive in Umhlanga, Close proximity to Mount Edgcomb and Cornubia. Easy access to freeway. Well, located to get to main freeways. Property...

## APPROX 351SQM COMMERCIAL SHOWROOM OFFICE SPACE FOR SALE IN UMHLANGA