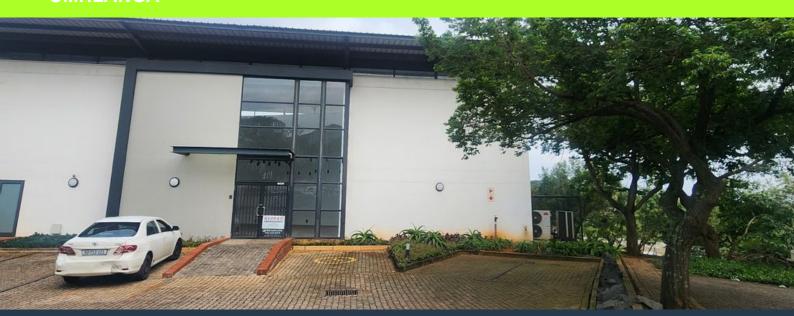

R8,300,000

www.spire.co.za

Approx 351sqm double volume office showroom section available for sale in a small commercial complex. The unit is the largest of 4 units in the complex, which is positioned having visibility on looking the freeway. The unit has stunning glass walls/facade facing the freeway. Has an upstairs directors' offices section or administration office. Mainly open plan space would suit a showroom operation or an open plan office. With Toilets and kitchenette on the ground floor, Plus a lovely 40sqm balcony for fresh air during lunch breaks. More than sufficient parking bays. Located off the very busy Meridian drive in Umhlanga, Close proximity to Mount Edgcomb and Cornubia. Easy access to freeway. Well, located to get to main freeways. Property...

## APPROX 351SQM COMMERCIAL SHOWROOM OFFICE SPACE FOR SALE IN UMHLANGA