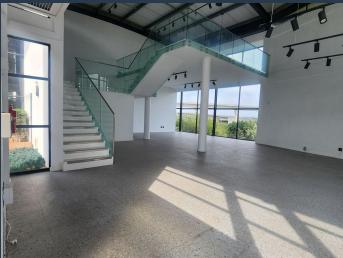

R8,300,000

www.spire.co.za

Approx 351sqm double volume office showroom section available for sale in a small commercial complex. The unit is the largest of 4 units in the complex, which is positioned having visibility on looking the freeway. The unit has stunning glass walls/facade facing the freeway. Has an upstairs directors' offices section or administration office. Mainly open plan space would suit a showroom operation or an open plan office. With Toilets and kitchenette on the ground floor, Plus a lovely 40sqm balcony for fresh air during lunch breaks. More than sufficient parking bays. Located off the very busy Meridian drive in Umhlanga, Close proximity to Mount Edgcomb and Cornubia. Easy access to freeway. Well, located to get to main freeways. Property...

## APPROX 351SQM COMMERCIAL SHOWROOM OFFICE SPACE FOR SALE IN UMHLANGA