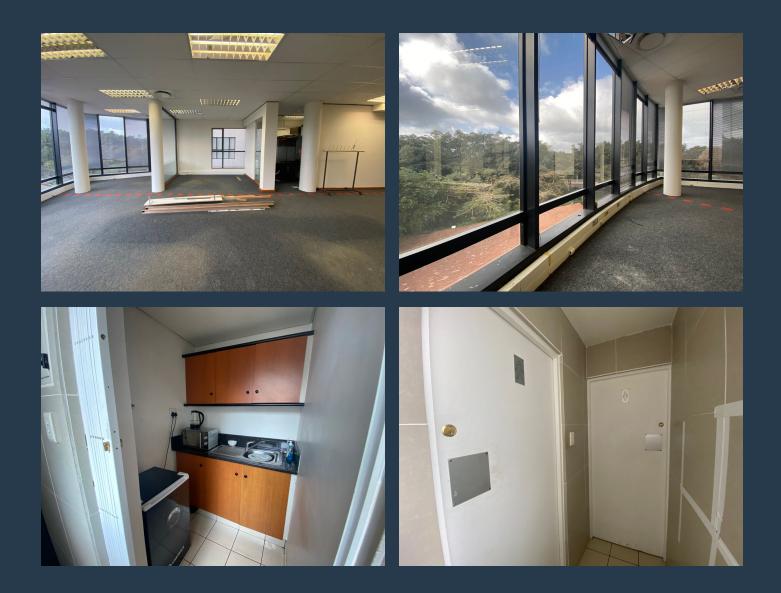

# SPIRE

www.spire.co.za

150m2 Office Unit For Sale in The Ridge, 8 Torsvale Crescent, Umhlanga Take the opportunity to own this well maintained 150m2 office space nestled within the prestigious confines of The Ridge, Torsvale Crescent, Umhlanga. Set within an A-grade office building, this property invites ownership in the secure and lowdensity locale of Torsvale Crescent, conveniently situated off Armstrong Avenue. Easy access via the M41 and N2 freeway ensures seamless connectivity, while a mere 15-minute drive from King Shaka Airport adds to its accessibility. The building's face brick façade boasts six levels of office space accessible by lift, ensuring wheelchair-friendly access. With 24-hour access-controlled security and lush gardens, this establishment...

#### **PROPERTY DETAILS**

| ▲ Security       | Yes | ▲ Open Parking  | 2.0 | ▲ Floor Size | 150m²      |
|------------------|-----|-----------------|-----|--------------|------------|
| Air Conditioning | Yes | Covered Parking | 4.0 | A Zoning     | Commercial |