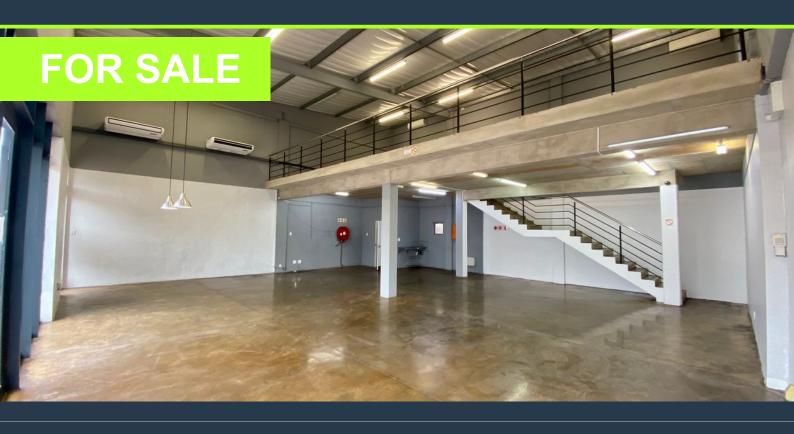

# SPIRE

www.spire.co.za

Unlock the potential of your retail venture with this exceptional opportunity to own a prime 223m<sup>2</sup> retail shop in the vibrant Outlet Park of Umhlanga's soughtafter New Town precinct. Boasting a strategic location within a bustling retail hub, this property offers the perfect foundation for businesses looking to establish a strong presence in this thriving commercial landscape. With its modern design featuring double volume ceilings and epoxy floors, this retail space exudes contemporary appeal, providing an attractive environment to attract customers and drive business growth. Benefit from ground floor access, glass door frontage for maximum visibility, and convenient parking directly in front of the unit. Don't miss out on the chance to...