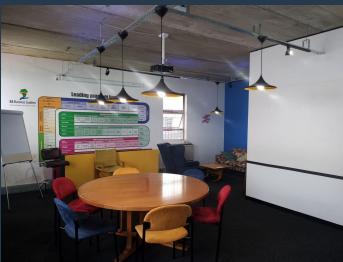

R1,750,000

www.spire.co.za

The Building is located in Woodmead bordering Rivonia, A smaller office park with excellent security, this freehold unit is the perfect size for a company that wishes to own a their own offices! Close to shopping centres, and public transport, with quick access onto the Rivonia offramps of the N1 highway and and Woodmead drive. The building is in a park that has recently been renovated externally, it has a large upstairs patio with views across Rivonia and a modern look ground floor exposed slab with spot lights and LED strip lighting. The DB has been modified to allow for a generator that is being sold with the building. Its the perfect new offices for Architects, Legal offices, Marketing and Advertising or Tech companies....

## **PROPERTY DETAILS**

▲ Open Parking 4.0 ▲ Floor Size 230m²

▲ Covered Parking 2.0 ▲ Land Size 516

▲ Zoning Commercial