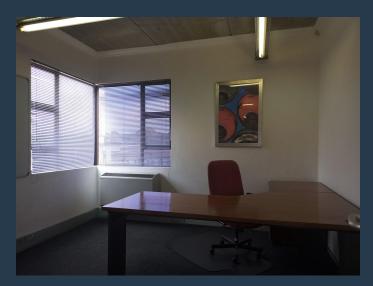

R1,750,000

www.spire.co.za

The Building is located in Woodmead bordering Rivonia, A smaller office park with excellent security, this freehold unit is the perfect size for a company that wishes to own a their own offices! Close to shopping centres, and public transport, with quick access onto the Rivonia offramps of the N1 highway and and Woodmead drive. The building is in a park that has recently been renovated externally, it has a large upstairs patio with views across Rivonia and a modern look ground floor exposed slab with spot lights and LED strip lighting. The DB has been modified to allow for a generator that is being sold with the building. Its the perfect new offices for Architects, Legal offices, Marketing and Advertising or Tech companies....

## **PROPERTY DETAILS**

▲ Open Parking 4.0 ▲ Floor Size 230m²

▲ Covered Parking 2.0 ▲ Land Size 516

▲ Zoning Commercial