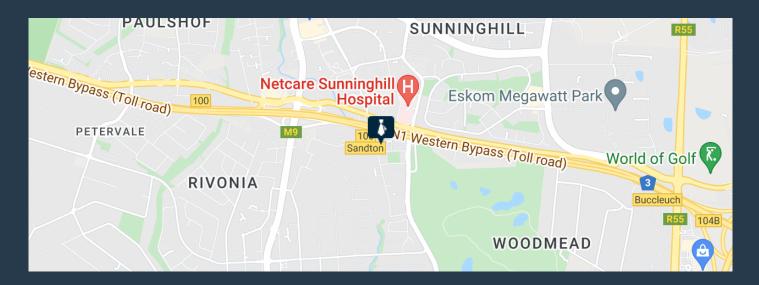

R1,750,000

www.spire.co.za

The Building is located in Woodmead bordering Rivonia, A smaller office park with excellent security, this freehold unit is the perfect size for a company that wishes to own a their own offices! Close to shopping centres, and public transport, with quick access onto the Rivonia offramps of the N1 highway and and Woodmead drive. The building is in a park that has recently been renovated externally, it has a large upstairs patio with views across Rivonia and a modern look ground floor exposed slab with spot lights and LED strip lighting. The DB has been modified to allow for a generator that is being sold with the building. Its the perfect new offices for Architects, Legal offices, Marketing and Advertising or Tech companies....

## **FOR SALE - FREE HOLD OFFICE BUILDING SANDTON**