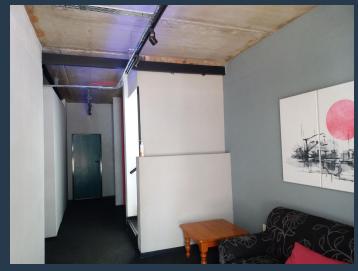

R1,750,000

www.spire.co.za

The Building is located in Woodmead bordering Rivonia, A smaller office park with excellent security, this freehold unit is the perfect size for a company that wishes to own a their own offices! Close to shopping centres, and public transport, with quick access onto the Rivonia offramps of the N1 highway and and Woodmead drive. The building is in a park that has recently been renovated externally, it has a large upstairs patio with views across Rivonia and a modern look ground floor exposed slab with spot lights and LED strip lighting. The DB has been modified to allow for a generator that is being sold with the building. Its the perfect new offices for Architects, Legal offices, Marketing and Advertising or Tech companies....

## **PROPERTY DETAILS**

▲ Open Parking 4.0 ▲ Floor Size 230m²

▲ Covered Parking 2.0 ▲ Land Size 516

▲ Zoning Commercial