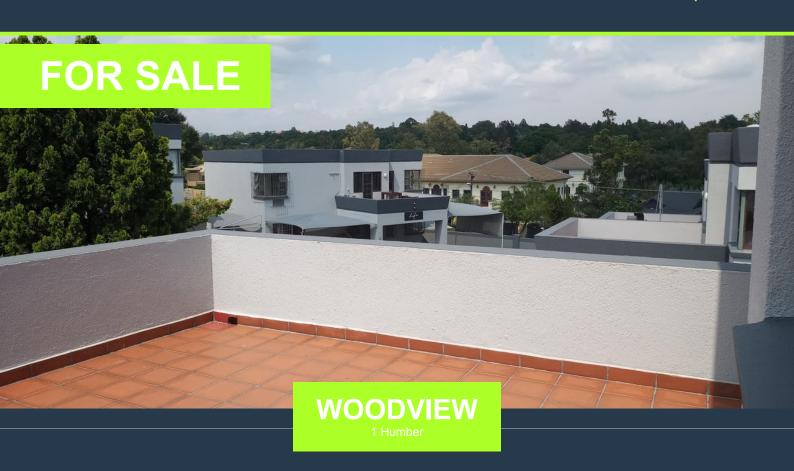

R1,750,000

www.spire.co.za

The Building is located in Woodmead bordering Rivonia, A smaller office park with excellent security, this freehold unit is the perfect size for a company that wishes to own a their own offices! Close to shopping centres, and public transport, with quick access onto the Rivonia offramps of the N1 highway and and Woodmead drive. The building is in a park that has recently been renovated externally, it has a large upstairs patio with views across Rivonia and a modern look ground floor exposed slab with spot lights and LED strip lighting. The DB has been modified to allow for a generator that is being sold with the building. Its the perfect new offices for Architects, Legal offices, Marketing and Advertising or Tech companies....

## **FOR SALE - FREE HOLD OFFICE BUILDING SANDTON**