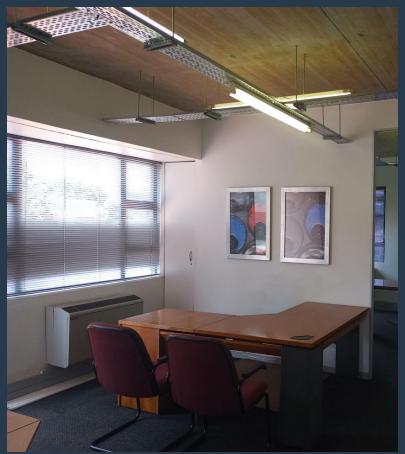

R1,750,000

www.spire.co.za

The Building is located in Woodmead bordering Rivonia, A smaller office park with excellent security, this freehold unit is the perfect size for a company that wishes to own a their own offices! Close to shopping centres, and public transport, with quick access onto the Rivonia offramps of the N1 highway and and Woodmead drive. The building is in a park that has recently been renovated externally, it has a large upstairs patio with views across Rivonia and a modern look ground floor exposed slab with spot lights and LED strip lighting. The DB has been modified to allow for a generator that is being sold with the building. Its the perfect new offices for Architects, Legal offices, Marketing and Advertising or Tech companies....