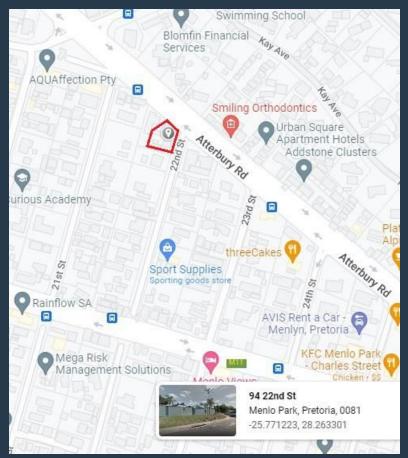

## R3,100,000

www.spire.co.za

Development opportunity. 1077 sqm development opportunity situated on the corner of 22nd street & Atterbury road, Menlo Park. Within close proximity of Menlyn Mall, schools, public transport and the N1 highway interchange. The property has Business consent. This land currently has a house on the premises. We have been helping businesses just like yours to find their perfect commercial retail or industrial space. Our team of property professionals are ready to find your perfect space. We have a longstanding relationship with the top property funds and property management companies in the city. We feature properties from Gauteng's most exclusive, vibrant, and desirable commercial locations, Spire Property Brokers offer a premium...

## **VACANT LAND IN MENLO PARK | 22ND STREET**