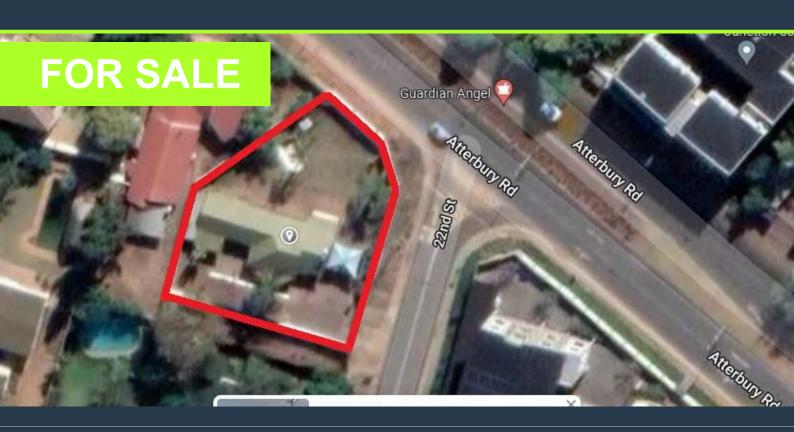

## R3,100,000

www.spire.co.za

Development opportunity. 1077 sqm development opportunity situated on the corner of 22nd street & Atterbury road, Menlo Park. Within close proximity of Menlyn Mall, schools, public transport and the N1 highway interchange. The property has Business consent. This land currently has a house on the premises. We have been helping businesses just like yours to find their perfect commercial retail or industrial space. Our team of property professionals are ready to find your perfect space. We have a longstanding relationship with the top property funds and property management companies in the city. We feature properties from Gauteng's most exclusive, vibrant, and desirable commercial locations, Spire Property Brokers offer a premium...

## **VACANT LAND IN MENLO PARK | 22ND STREET**

#### **PROPERTY DETAILS**

▲ Land Size 1077

▲ Zoning Commercial