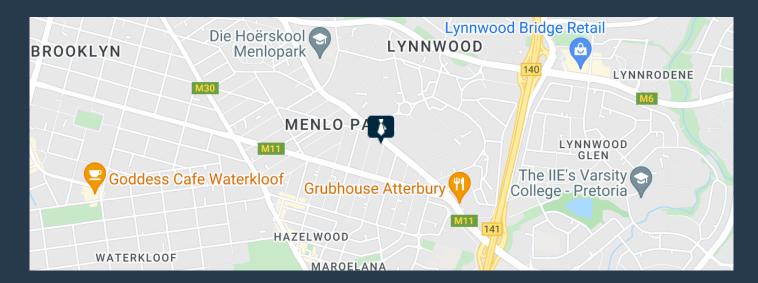

## R3,100,000

www.spire.co.za

Development opportunity. 1077 sqm development opportunity situated on the corner of 22nd street & Atterbury road, Menlo Park. Within close proximity of Menlyn Mall, schools, public transport and the N1 highway interchange. The property has Business consent. This land currently has a house on the premises. We have been helping businesses just like yours to find their perfect commercial retail or industrial space. Our team of property professionals are ready to find your perfect space. We have a longstanding relationship with the top property funds and property management companies in the city. We feature properties from Gauteng's most exclusive, vibrant, and desirable commercial locations, Spire Property Brokers offer a premium...

## **VACANT LAND IN MENLO PARK | 22ND STREET**