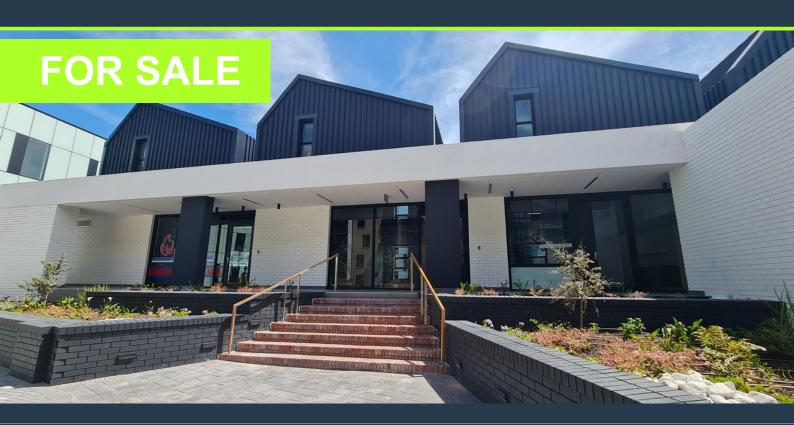

## OFFICE SPACE FOR SALE CENTURY CITY I BRIDGEWATER ONE

R4,300,000

www.spire.co.za

171 Sqm office for sale at the recently launched Bridgewater One precinct in Century City. Loft unit that has been fitted out and is ready for a new owner to take occupation. Parking bays available to rent for tenants with ample visitor parking on-site. Bridgewater One is a premier mixed use development and offers owners a range of benefits including access to a number of top restaurants and coffee shops. Bridgewater is a uniquely integrated family of buildings perfectly positioned between the buzz of Century City Square and the serenity of the new Ratanga Park. The development consists of an 80-room hotel flanked by 122 residential apartments, overlooking three hectares of water and greenery, and three individual office buildings....