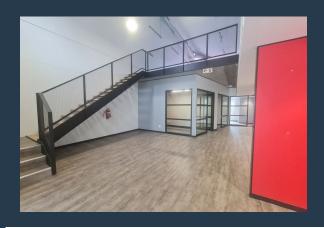

R4,300,000

www.spire.co.za

171 Sqm office for sale at the recently launched Bridgewater One precinct in Century City. Loft unit that has been fitted out and is ready for a new owner to take occupation. Parking bays available to rent for tenants with ample visitor parking on-site. Bridgewater One is a premier mixed use development and offers owners a range of benefits including access to a number of top restaurants and coffee shops. Bridgewater is a uniquely integrated family of buildings perfectly positioned between the buzz of Century City Square and the serenity of the new Ratanga Park. The development consists of an 80-room hotel flanked by 122 residential apartments, overlooking three hectares of water and greenery, and three individual office buildings....

## **PROPERTY DETAILS**

 ▲ Security
 Yes
 ▲ Floor Size
 171m²

 ▲ Air Conditioning
 Yes
 ▲ Land Size
 171

▲ Zoning Commercial