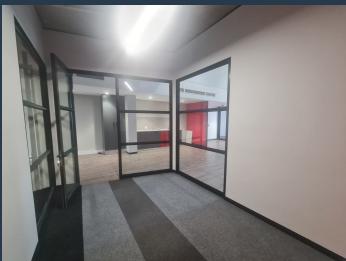

R4,300,000

www.spire.co.za

171 Sqm office for sale at the recently launched Bridgewater One precinct in Century City. Loft unit that has been fitted out and is ready for a new owner to take occupation. Parking bays available to rent for tenants with ample visitor parking on-site. Bridgewater One is a premier mixed use development and offers owners a range of benefits including access to a number of top restaurants and coffee shops. Bridgewater is a uniquely integrated family of buildings perfectly positioned between the buzz of Century City Square and the serenity of the new Ratanga Park. The development consists of an 80-room hotel flanked by 122 residential apartments, overlooking three hectares of water and greenery, and three individual office buildings....

## **PROPERTY DETAILS**

 ▲ Security
 Yes
 ▲ Floor Size
 171m²

 ▲ Air Conditioning
 Yes
 ▲ Land Size
 171

▲ Zoning Commercial