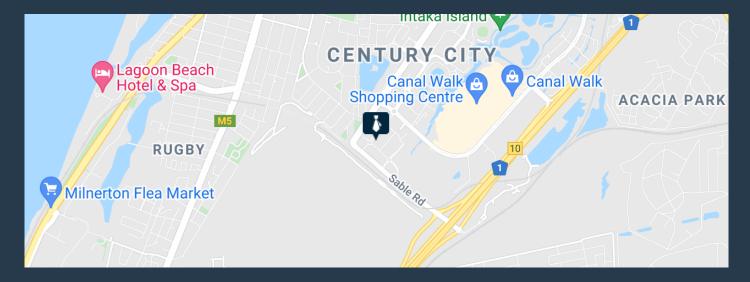

# SPIRE

www.spire.co.za

142 Sqm Office space for sale in Century City. Neat open plan offices located on the 3rd floor. The space has a small reception area as well as a meeting room, open plan area with a full kitchen and access to shared bathrooms on each floor. The tenant can lease secure basement parking bays in the building with ample visitor parking available. Century City is situated between the Northern Suburbs and Southern Suburbs of Cape Town, making it one of the most centrally located business areas. Century City is a mixed-use area consisting of secure business parks and low-rise office buildings. The area has a large residential component as well as several retail centers. The suburb is conveniently located adjacent to the N1 Highway providing...

#### **OFFICE SPACE FOR SALE CENTURY CITY I THE MATRIX**