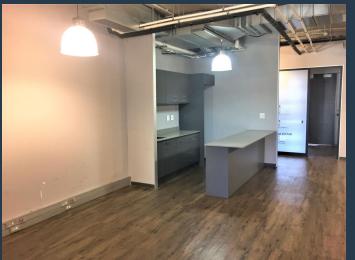

# SPIRE

www.spire.co.za

142 Sqm Office space for sale in Century City. Neat open plan offices located on the 3rd floor. The space has a small reception area as well as a meeting room, open plan area with a full kitchen and access to shared bathrooms on each floor. The tenant can lease secure basement parking bays in the building with ample visitor parking available. Century City is situated between the Northern Suburbs and Southern Suburbs of Cape Town, making it one of the most centrally located business areas. Century City is a mixed-use area consisting of secure business parks and low-rise office buildings. The area has a large residential component as well as several retail centers. The suburb is conveniently located adjacent to the N1 Highway providing...

#### **OFFICE SPACE FOR SALE CENTURY CITY I THE MATRIX**