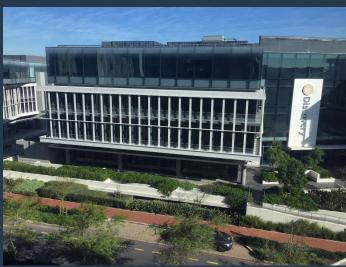

# SPIRE

www.spire.co.za

142 Sqm Office space for sale in Century City. Neat open plan offices located on the 3rd floor. The space has a small reception area as well as a meeting room, open plan area with a full kitchen and access to shared bathrooms on each floor. The tenant can lease secure basement parking bays in the building with ample visitor parking available. Century City is situated between the Northern Suburbs and Southern Suburbs of Cape Town, making it one of the most centrally located business areas. Century City is a mixed-use area consisting of secure business parks and low-rise office buildings. The area has a large residential component as well as several retail centers. The suburb is conveniently located adjacent to the N1 Highway providing...

#### **OFFICE SPACE FOR SALE CENTURY CITY I THE MATRIX**