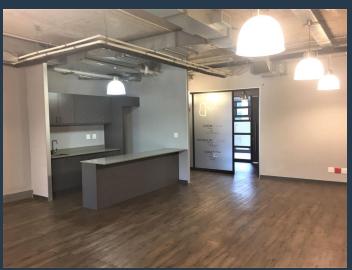

# SPIRE

www.spire.co.za

142 Sqm Office space for sale in Century City. Neat open plan offices located on the 3rd floor. The space has a small reception area as well as a meeting room, open plan area with a full kitchen and access to shared bathrooms on each floor. The tenant can lease secure basement parking bays in the building with ample visitor parking available. Century City is situated between the Northern Suburbs and Southern Suburbs of Cape Town, making it one of the most centrally located business areas. Century City is a mixed-use area consisting of secure business parks and low-rise office buildings. The area has a large residential component as well as several retail centers. The suburb is conveniently located adjacent to the N1 Highway providing...