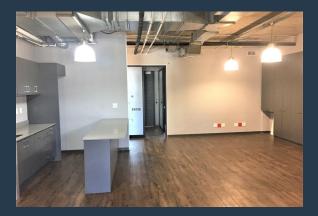

# SPIRE

www.spire.co.za

142 Sqm Office space for sale in Century City. Neat open plan offices located on the 3rd floor. The space has a small reception area as well as a meeting room, open plan area with a full kitchen and access to shared bathrooms on each floor. The tenant can lease secure basement parking bays in the building with ample visitor parking available. Century City is situated between the Northern Suburbs and Southern Suburbs of Cape Town, making it one of the most centrally located business areas. Century City is a mixed-use area consisting of secure business parks and low-rise office buildings. The area has a large residential component as well as several retail centers. The suburb is conveniently located adjacent to the N1 Highway providing...