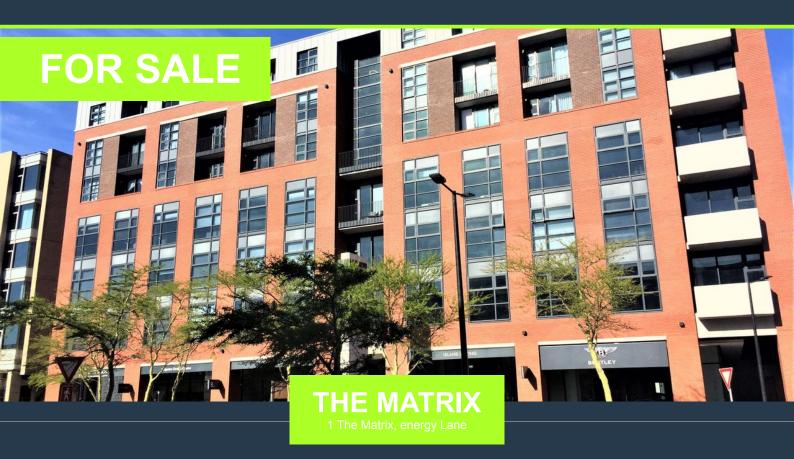

#### **OFFICE SPACE FOR SALE CENTURY CITY I THE MATRIX**

# SPIRE

www.spire.co.za

142 Sqm Office space for sale in Century City. Neat open plan offices located on the 3rd floor. The space has a small reception area as well as a meeting room, open plan area with a full kitchen and access to shared bathrooms on each floor. The tenant can lease secure basement parking bays in the building with ample visitor parking available. Century City is situated between the Northern Suburbs and Southern Suburbs of Cape Town, making it one of the most centrally located business areas. Century City is a mixed-use area consisting of secure business parks and low-rise office buildings. The area has a large residential component as well as several retail centers. The suburb is conveniently located adjacent to the N1 Highway providing...