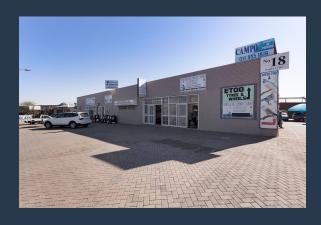

R4,500,000

www.spire.co.za

A well maintained "Business 3" mixed use property located on main road in Factoria with high foot traffic and visibility. This site comprises of a mixture of existing mixed use tenants which currently generates a monthly income of R67,352. The centre is fully let out with the breakdown of areas and sizes as follows: A- 97m2 B+C - 150m2 CP-D1 - 120m2 D- 80m2 E - 540m2 F - Ft - 460m2 G-G1 - 126m2 G1- 14m2 H-54m2 Total GLA: 1,610m² Total ERF/Stand Size: 2,735m² Per Square Meter Rate: R2,795 Net Annual Income: R 624, 458 Net Yield Approximately: 13.8% The property offers a wide range of mixed uses ranging from offices, storage, warehousing, workshops and retail shops, with special consent from council you...