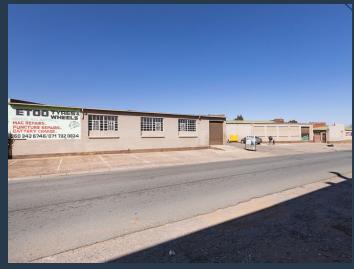

R4,500,000

www.spire.co.za

A well maintained "Business 3" mixed use property located on main road in Factoria with high foot traffic and visibility. This site comprises of a mixture of existing mixed use tenants which currently generates a monthly income of R67,352. The centre is fully let out with the breakdown of areas and sizes as follows: A- 97m2 B+C - 150m2 CP-D1 - 120m2 D- 80m2 E - 540m2 F - Ft - 460m2 G-G1 - 126m2 G1- 14m2 H-54m2 Total GLA: 1,610m² Total ERF/Stand Size: 2,735m² Per Square Meter Rate: R2,795 Net Annual Income: R 624, 458 Net Yield Approximately: 13.8% The property offers a wide range of mixed uses ranging from offices, storage, warehousing, workshops and retail shops, with special consent from council you...