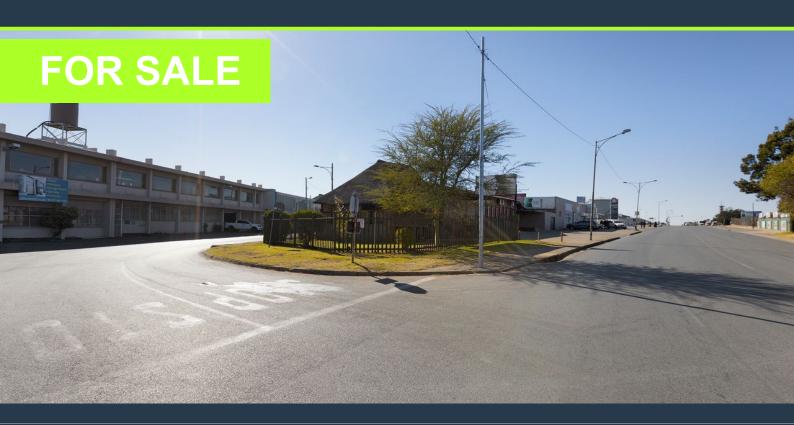

## **COMMERCIAL "BUSINESS 3" CENTRE FOR SALE IN FACTORIA**

R4,500,000

www.spire.co.za

A well maintained "Business 3" mixed use property located on main road in Factoria with high foot traffic and visibility. This site comprises of a mixture of existing mixed use tenants which currently generates a monthly income of R67,352. The centre is fully let out with the breakdown of areas and sizes as follows: A- 97m2 B+C - 150m2 CP-D1 - 120m2 D- 80m2 E - 540m2 F - Ft - 460m2 G-G1 - 126m2 G1- 14m2 H-54m2 Total GLA: 1,610m² Total ERF/Stand Size: 2,735m² Per Square Meter Rate: R2,795 Net Annual Income: R 624, 458 Net Yield Approximately: 13.8% The property offers a wide range of mixed uses ranging from offices, storage, warehousing, workshops and retail shops, with special consent from council you...