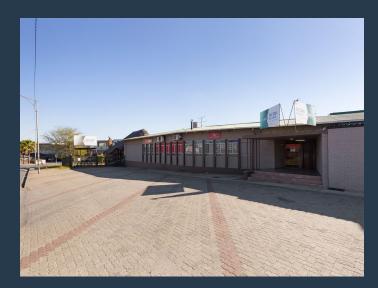

R4,500,000

www.spire.co.za

A well maintained "Business 3" mixed use property located on main road in Factoria with high foot traffic and visibility. This site comprises of a mixture of existing mixed use tenants which currently generates a monthly income of R67,352. The centre is fully let out with the breakdown of areas and sizes as follows: A- 97m2 B+C - 150m2 CP-D1 - 120m2 D- 80m2 E - 540m2 F - Ft - 460m2 G-G1 - 126m2 G1- 14m2 H-54m2 Total GLA: 1,610m² Total ERF/Stand Size: 2,735m² Per Square Meter Rate: R2,795 Net Annual Income: R 624, 458 Net Yield Approximately: 13.8% The property offers a wide range of mixed uses ranging from offices, storage, warehousing, workshops and retail shops, with special consent from council you...