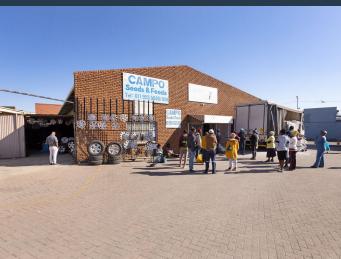

R4,500,000

www.spire.co.za

A well maintained "Business 3" mixed use property located on main road in Factoria with high foot traffic and visibility. This site comprises of a mixture of existing mixed use tenants which currently generates a monthly income of R67,352. The centre is fully let out with the breakdown of areas and sizes as follows: A- 97m2 B+C - 150m2 CP-D1 - 120m2 D- 80m2 E - 540m2 F - Ft - 460m2 G-G1 - 126m2 G1- 14m2 H-54m2 Total GLA: 1,610m² Total ERF/Stand Size: 2,735m² Per Square Meter Rate: R2,795 Net Annual Income: R 624, 458 Net Yield Approximately: 13.8% The property offers a wide range of mixed uses ranging from offices, storage, warehousing, workshops and retail shops, with special consent from council you...