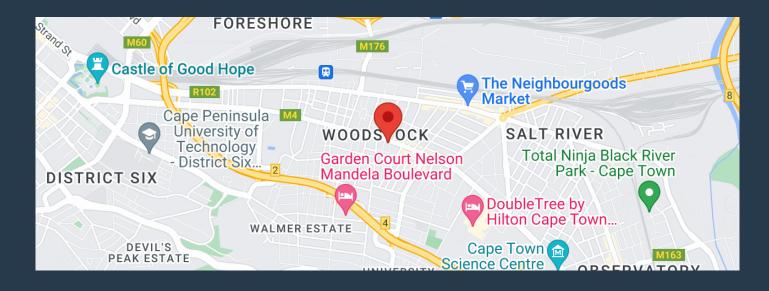

## SPIRE

www.spire.co.za

1,466 Sqm Commercial Property For Sale in Woodstock. This space is located on the 6th floor, block A and B at The District and features large windows throughout which provides lots of natural lighting. Its located on the front side of the building which overlooks Table Mountain side. The space compromises of 5 x large office spaces, 5 x smaller offices, 2 x large open plan working areas, 1 x spacious kitchen area. The layout can be adjusted according to your requirements. Private his and hers toilets. The building has back-up power via a 1,000 kva generator. 24 hour security and CCTV cameras throughout the building. Parking is available at additional cost. The building is also conveniently located close to various local amenities, easily...

### **COMMERCIAL PROPERTY FOR SALE IN WOODSTOCK | 196 VICTORIA**