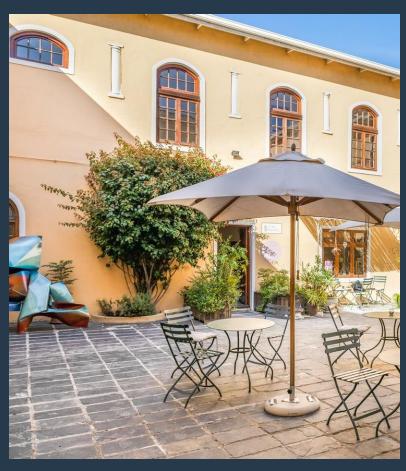

## SPIRE

www.spire.co.za

1,466 Sqm Commercial Property For Sale in Woodstock. This space is located on the 6th floor, block A and B at The District and features large windows throughout which provides lots of natural lighting. Its located on the front side of the building which overlooks Table Mountain side. The space compromises of 5 x large office spaces, 5 x smaller offices, 2 x large open plan working areas, 1 x spacious kitchen area. The layout can be adjusted according to your requirements. Private his and hers toilets. The building has back-up power via a 1,000 kva generator. 24 hour security and CCTV cameras throughout the building. Parking is available at additional cost. The building is also conveniently located close to various local amenities, easily...

### **COMMERCIAL PROPERTY FOR SALE IN WOODSTOCK | 196 VICTORIA**