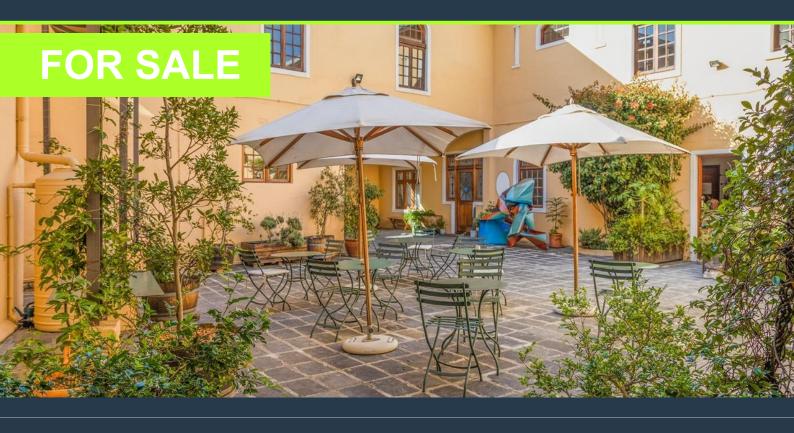

## SPIRE

www.spire.co.za

1,466 Sqm Commercial Property For Sale in Woodstock. This space is located on the 6th floor, block A and B at The District and features large windows throughout which provides lots of natural lighting. Its located on the front side of the building which overlooks Table Mountain side. The space compromises of 5 x large office spaces, 5 x smaller offices, 2 x large open plan working areas, 1 x spacious kitchen area. The layout can be adjusted according to your requirements. Private his and hers toilets. The building has back-up power via a 1,000 kva generator. 24 hour security and CCTV cameras throughout the building. Parking is available at additional cost. The building is also conveniently located close to various local amenities, easily...

### **COMMERCIAL PROPERTY FOR SALE IN WOODSTOCK | 196 VICTORIA**