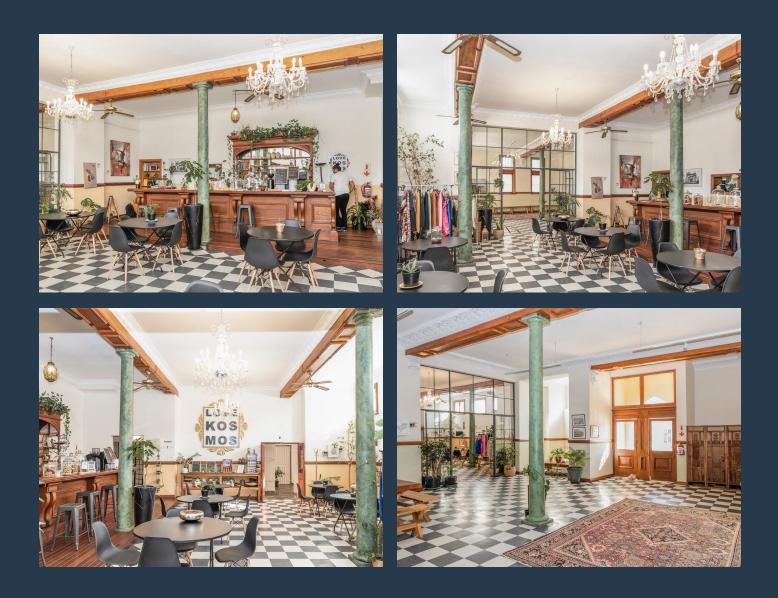

## SPIRE

www.spire.co.za

1,466 Sqm Commercial Property For Sale in Woodstock. This space is located on the 6th floor, block A and B at The District and features large windows throughout which provides lots of natural lighting. Its located on the front side of the building which overlooks Table Mountain side. The space compromises of 5 x large office spaces, 5 x smaller offices, 2 x large open plan working areas, 1 x spacious kitchen area. The layout can be adjusted according to your requirements. Private his and hers toilets. The building has back-up power via a 1,000 kva generator. 24 hour security and CCTV cameras throughout the building. Parking is available at additional cost. The building is also conveniently located close to various local amenities, easily...