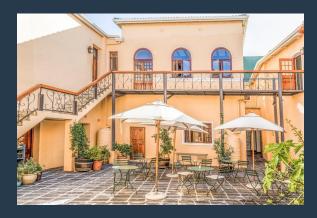

## SPIRE

www.spire.co.za

1,466 Sqm Commercial Property For Sale in Woodstock. This space is located on the 6th floor, block A and B at The District and features large windows throughout which provides lots of natural lighting. Its located on the front side of the building which overlooks Table Mountain side. The space compromises of 5 x large office spaces, 5 x smaller offices, 2 x large open plan working areas, 1 x spacious kitchen area. The layout can be adjusted according to your requirements. Private his and hers toilets. The building has back-up power via a 1,000 kva generator. 24 hour security and CCTV cameras throughout the building. Parking is available at additional cost. The building is also conveniently located close to various local amenities, easily...

### **COMMERCIAL PROPERTY FOR SALE IN WOODSTOCK | 196 VICTORIA**