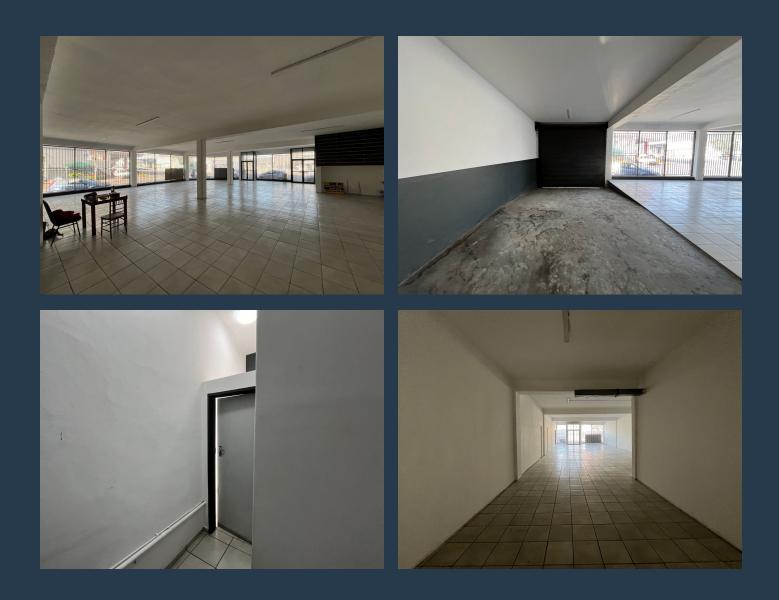

# SPIRE

www.spire.co.za

2400 square meters commercial space to let in Maitland. Ground floor is perfect for retail, has roller shutter access, lift, kitchens and stairs to service this 3-storey building. An unparalleled opportunity awaits with this extraordinary mixed-use building, now on the market at an exceptionally enticing price. Prepare to be impressed by the remarkable transformation this property has undergone through meticulous revamping. Every aspect of the building has been refurbished with care, resulting in a space that radiates character and sophistication. With the comprehensive renovation already completed, you can confidently step into this property, knowing it is move-in ready for both occupants and investors alike. The building's adaptable...

#### **PROPERTY DETAILS**

- ▲ Floor Size
- 🔺 Zoning

2400m<sup>2</sup> Commercial **PROPERTY | WITH PURPOSE** 