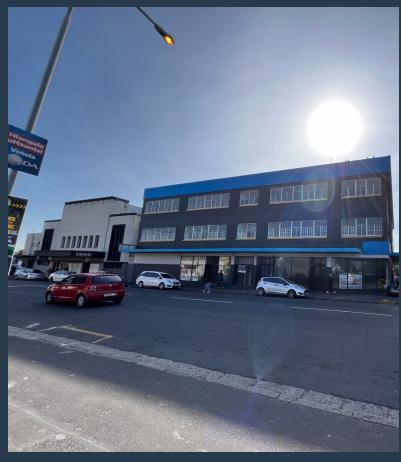

# SPIRE

www.spire.co.za

2400 square meters commercial space to let in Maitland. Ground floor is perfect for retail, has roller shutter access, lift, kitchens and stairs to service this 3-storey building. An unparalleled opportunity awaits with this extraordinary mixed-use building, now on the market at an exceptionally enticing price. Prepare to be impressed by the remarkable transformation this property has undergone through meticulous revamping. Every aspect of the building has been refurbished with care, resulting in a space that radiates character and sophistication. With the comprehensive renovation already completed, you can confidently step into this property, knowing it is move-in ready for both occupants and investors alike. The building's adaptable...

### **COMMERCIAL SPACE TO RENT IN MAITLAND | STANDALONE BUILDING**