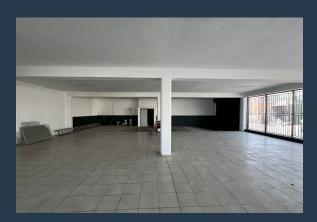

# SPIRE

www.spire.co.za

2400 square meters commercial space to let in Maitland. Ground floor is perfect for retail, has roller shutter access, lift, kitchens and stairs to service this 3-storey building. An unparalleled opportunity awaits with this extraordinary mixed-use building, now on the market at an exceptionally enticing price. Prepare to be impressed by the remarkable transformation this property has undergone through meticulous revamping. Every aspect of the building has been refurbished with care, resulting in a space that radiates character and sophistication. With the comprehensive renovation already completed, you can confidently step into this property, knowing it is move-in ready for both occupants and investors alike. The building's adaptable...

#### **PROPERTY DETAILS**

- ▲ Floor Size
- 🔺 Zoning

2400m<sup>2</sup> Commercial **PROPERTY | WITH PURPOSE** 