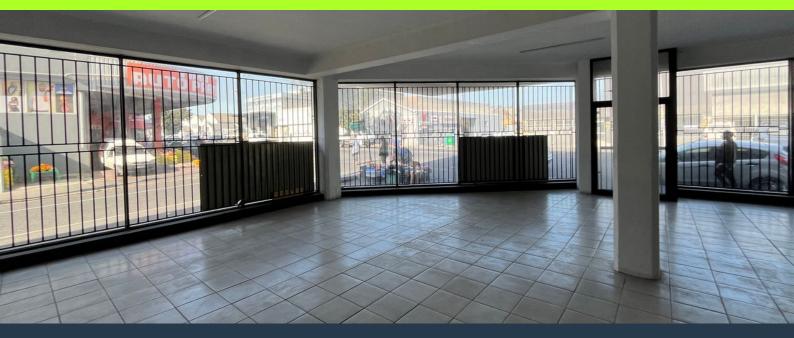

# SPIRE

www.spire.co.za

2400 square meters commercial space to let in Maitland. Ground floor is perfect for retail, has roller shutter access, lift, kitchens and stairs to service this 3-storey building. An unparalleled opportunity awaits with this extraordinary mixed-use building, now on the market at an exceptionally enticing price. Prepare to be impressed by the remarkable transformation this property has undergone through meticulous revamping. Every aspect of the building has been refurbished with care, resulting in a space that radiates character and sophistication. With the comprehensive renovation already completed, you can confidently step into this property, knowing it is move-in ready for both occupants and investors alike. The building's adaptable...

#### **PROPERTY DETAILS**

- ▲ Floor Size
- 🔺 Zoning

2400m<sup>2</sup> Commercial **PROPERTY | WITH PURPOSE** 