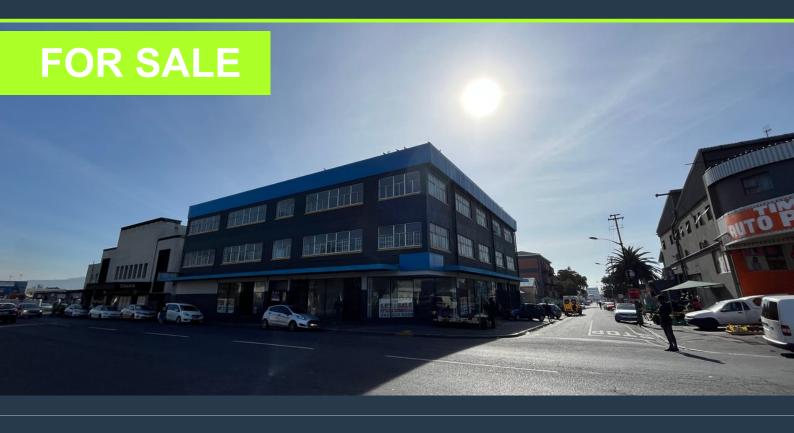

# SPIRE

www.spire.co.za

2400 square meters commercial space to let in Maitland. Ground floor is perfect for retail, has roller shutter access, lift, kitchens and stairs to service this 3-storey building. An unparalleled opportunity awaits with this extraordinary mixed-use building, now on the market at an exceptionally enticing price. Prepare to be impressed by the remarkable transformation this property has undergone through meticulous revamping. Every aspect of the building has been refurbished with care, resulting in a space that radiates character and sophistication. With the comprehensive renovation already completed, you can confidently step into this property, knowing it is move-in ready for both occupants and investors alike. The building's adaptable...

### **COMMERCIAL SPACE TO RENT IN MAITLAND | STANDALONE BUILDING**

#### **PROPERTY DETAILS**

- ▲ Floor Size
- 🔺 Zoning

2400m<sup>2</sup> Commercial **PROPERTY | WITH PURPOSE** 