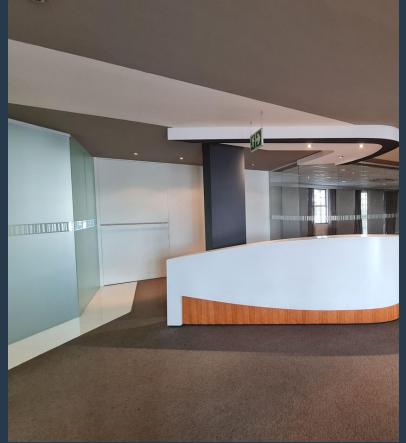

R29,121,000

www.spire.co.za

This 1 142 sqm Commercial Office Building is situated in the sought-after Vineyards Office Estate, in Tyger Valley. The building has 2 levels of commercial office floors with modern glass finishes, beautiful natural light and stunning views of the outside surroundings. The space can be divided into two different offices or occupied as a whole. Each office has a door leading outside with magnificent views of the Vineyards. The park offers 5 parking bays per 100 sqm office space plus ample visitors parking outside the building. Also included is a well fitted canteen, various storage units in the offices as well as the basement, bike storage room, server rooms, an outside braai and entertainment area and water tanks. The estate has...