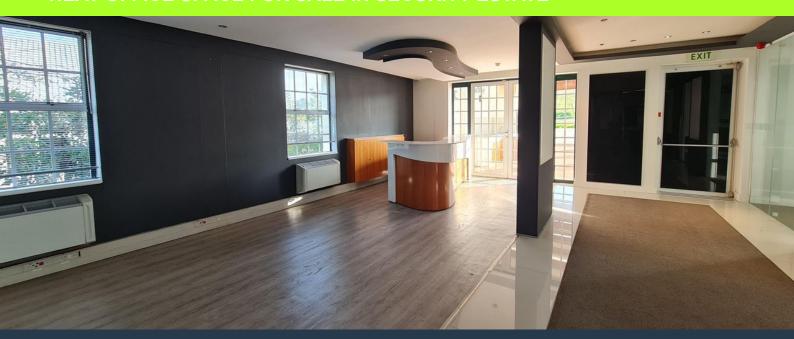

R29,121,000

www.spire.co.za

This 1 142 sqm Commercial Office Building is situated in the sought-after Vineyards Office Estate, in Tyger Valley. The building has 2 levels of commercial office floors with modern glass finishes, beautiful natural light and stunning views of the outside surroundings. The space can be divided into two different offices or occupied as a whole. Each office has a door leading outside with magnificent views of the Vineyards. The park offers 5 parking bays per 100 sqm office space plus ample visitors parking outside the building. Also included is a well fitted canteen, various storage units in the offices as well as the basement, bike storage room, server rooms, an outside braai and entertainment area and water tanks. The estate has...