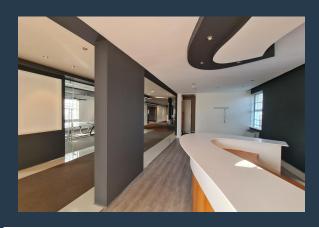

R29,121,000

www.spire.co.za

This 1 142 sqm Commercial Office Building is situated in the sought-after Vineyards Office Estate, in Tyger Valley. The building has 2 levels of commercial office floors with modern glass finishes, beautiful natural light and stunning views of the outside surroundings. The space can be divided into two different offices or occupied as a whole. Each office has a door leading outside with magnificent views of the Vineyards. The park offers 5 parking bays per 100 sqm office space plus ample visitors parking outside the building. Also included is a well fitted canteen, various storage units in the offices as well as the basement, bike storage room, server rooms, an outside braai and entertainment area and water tanks. The estate has...