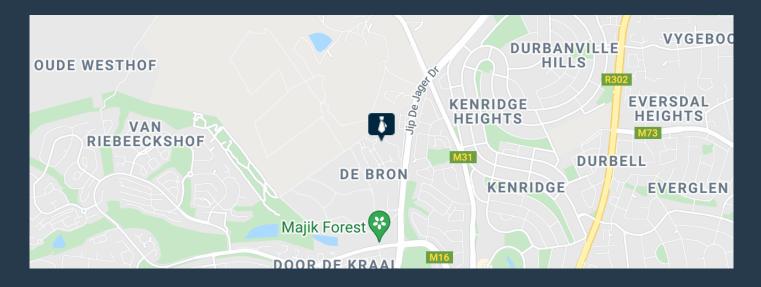

## **NEAT OFFICE SPACE FOR SALE IN SECURITY ESTATE**

R29,121,000

www.spire.co.za

This 1 142 sqm Commercial Office Building is situated in the sought-after Vineyards Office Estate, in Tyger Valley. The building has 2 levels of commercial office floors with modern glass finishes, beautiful natural light and stunning views of the outside surroundings. The space can be divided into two different offices or occupied as a whole. Each office has a door leading outside with magnificent views of the Vineyards. The park offers 5 parking bays per 100 sqm office space plus ample visitors parking outside the building. Also included is a well fitted canteen, various storage units in the offices as well as the basement, bike storage room, server rooms, an outside braai and entertainment area and water tanks. The estate has...