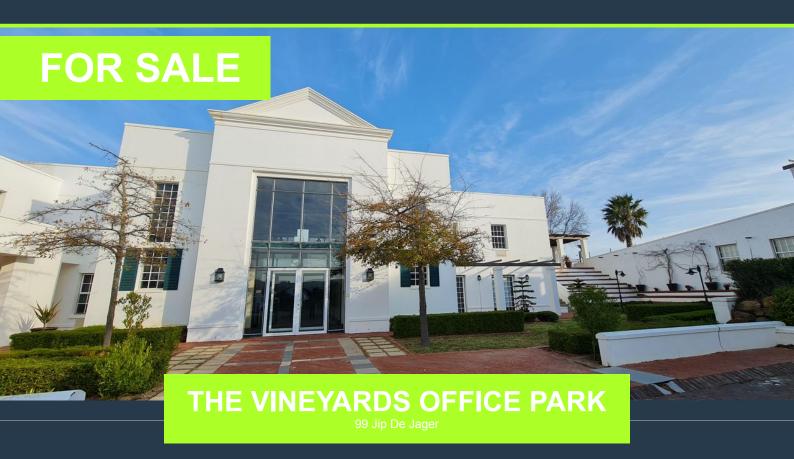

R29,121,000

www.spire.co.za

This 1 142 sqm Commercial Office Building is situated in the sought-after Vineyards Office Estate, in Tyger Valley. The building has 2 levels of commercial office floors with modern glass finishes, beautiful natural light and stunning views of the outside surroundings. The space can be divided into two different offices or occupied as a whole. Each office has a door leading outside with magnificent views of the Vineyards. The park offers 5 parking bays per 100 sqm office space plus ample visitors parking outside the building. Also included is a well fitted canteen, various storage units in the offices as well as the basement, bike storage room, server rooms, an outside braai and entertainment area and water tanks. The estate has...

## **NEAT OFFICE SPACE FOR SALE IN SECURITY ESTATE**