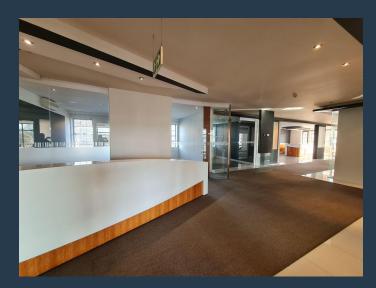

R29,121,000

www.spire.co.za

This 1 142 sqm Commercial Office Building is situated in the sought-after Vineyards Office Estate, in Tyger Valley. The building has 2 levels of commercial office floors with modern glass finishes, beautiful natural light and stunning views of the outside surroundings. The space can be divided into two different offices or occupied as a whole. Each office has a door leading outside with magnificent views of the Vineyards. The park offers 5 parking bays per 100 sqm office space plus ample visitors parking outside the building. Also included is a well fitted canteen, various storage units in the offices as well as the basement, bike storage room, server rooms, an outside braai and entertainment area and water tanks. The estate has...