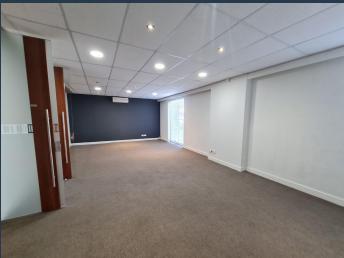

R29,121,000

www.spire.co.za

This 1 142 sqm Commercial Office Building is situated in the sought-after Vineyards Office Estate, in Tyger Valley. The building has 2 levels of commercial office floors with modern glass finishes, beautiful natural light and stunning views of the outside surroundings. The space can be divided into two different offices or occupied as a whole. Each office has a door leading outside with magnificent views of the Vineyards. The park offers 5 parking bays per 100 sqm office space plus ample visitors parking outside the building. Also included is a well fitted canteen, various storage units in the offices as well as the basement, bike storage room, server rooms, an outside braai and entertainment area and water tanks. The estate has...